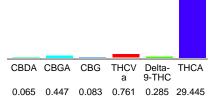

#### Cannabinoid Profile by HPLC

Cannabinoid mg/g % wt CBDA 0.065 0.65 CBGA 0.447 4.47 CBG 0.083 0.83 THCVa 0.761 7.61 Delta-9-THC 0.285 2.85 THCA 29.45 294.45 **Total Cannabinoids** 31.09 310.9 **Calculated Total THC** 26.11 261.08 Calculated CBD Yield 0.06 0.57 Calculated Total THC = Delta-9-THC + 0.877 \* THCA

Cannabinoid Profile