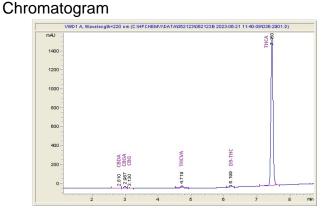

#### Cannabinoid Profile by HPLC

Cannabinoid mg/g % wt CBDA 0.065 0.65 CBGA 0.447 4.47 CBG 0.083 0.83 THCVa 0.761 7.61 Delta-9-THC 0.285 2.85 THCA 29.45 294.45 **Total Cannabinoids** 31.09 310.9 **Calculated Total THC** 26.11 261.08 Calculated CBD Yield 0.06 0.57 Calculated Total THC = Delta-9-THC + 0.877 \* THCA

Cannabinoid Profile