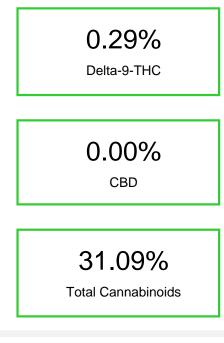

#### Cannabinoid Profile by HPLC

Cannabinoid mg/g % wt CBDA 0.065 0.65 CBGA 0.447 4.47 CBG 0.083 0.83 THCVa 0.761 7.61 Delta-9-THC 0.285 2.85 THCA 29.45 294.45 **Total Cannabinoids** 31.09 310.9 **Calculated Total THC** 26.11 261.08 Calculated CBD Yield 0.06 0.57 Calculated Total THC = Delta-9-THC + 0.877 \* THCA